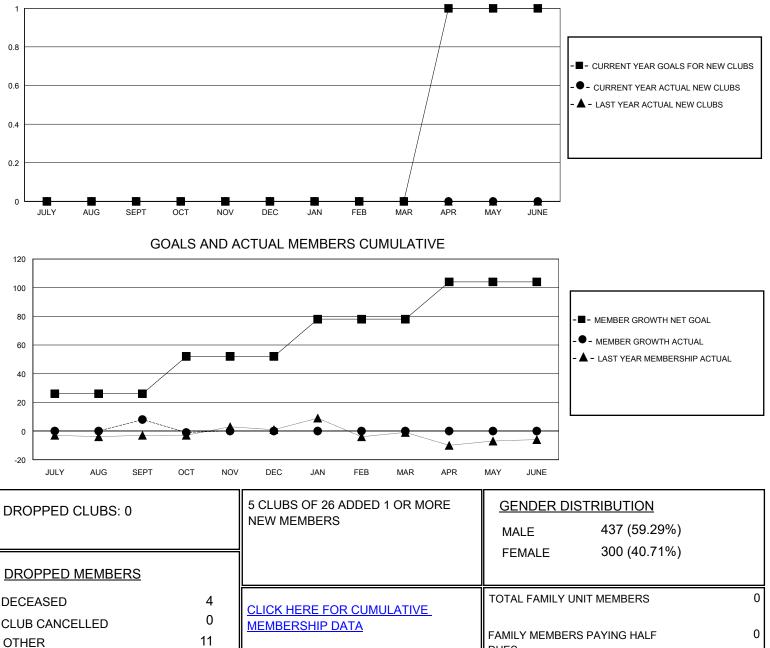

## MONTHLY MEMBERSHIP PROGRESS REPORT

District 49 B

Results as of: 10/31/2024

| GMT:                       |               | LOC       | ATION ALASKA  | _                          |                         |                         | GMT CA                                             |
|----------------------------|---------------|-----------|---------------|----------------------------|-------------------------|-------------------------|----------------------------------------------------|
| Clubs                      |               |           |               | Members                    |                         |                         |                                                    |
| RESULTS FOR 2024-2025      |               |           |               | RESULTS FOR 2024-2025      |                         |                         |                                                    |
| QUARTER                    | NEW CLUB GOAL | NEW CLUBS | DROPPED CLUBS | QUARTER MEI                | MBER GROWTH NET<br>GOAL | MEMBER GROWTH<br>ACTUAL | DROPPED<br>MEMBERS ACTUAL<br>(including transfers) |
| JULY/AUG/SEPT              | 0             | 0         | 0             | JULY/AUG/SEPT              | 26                      | 13                      | 5                                                  |
| OCT/NOV/DEC<br>JAN/FEB/MAR | 0             | 0         | 0             | OCT/NOV/DEC<br>JAN/FEB/MAR | 26<br>26                | 1<br>0                  | 10<br>0                                            |
| APR/MAY/JUNE               | 1             | 0         | 0             | APR/MAY/JUNE               | 26                      | 0                       | 0                                                  |